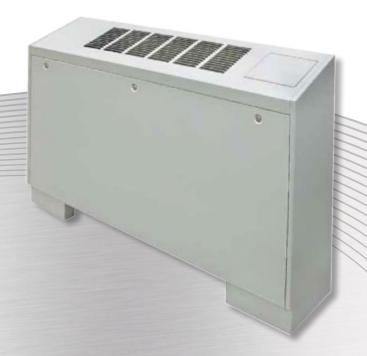

## TVBA

## vertical slant top cabinet

Factory assembled, vertical blow-thru, ducted TVBA fan coils are designed for concealed installations inside a closet or furred-in under a window and ducted, for projects such as public buildings, hotels, schools, hospitals and general commercial applications.